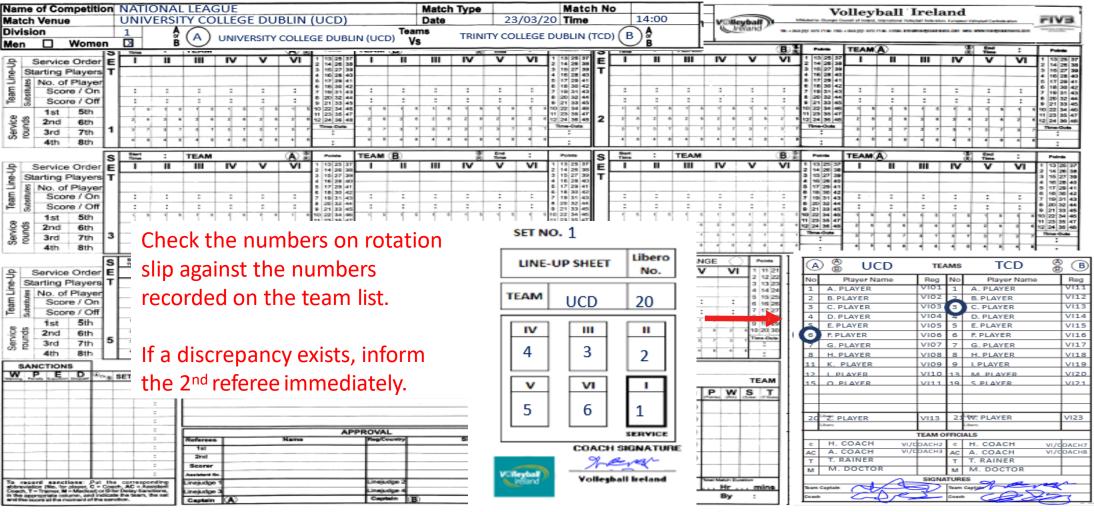

## The Rotation Slip

#### After the Warm UP:

The coach from each team will submit their rotation slip to the second referee.

The second referee will then give the line-up to the scorer to record on the score sheet. Note: Once the line-up is submitted, no further changes can be made to the line-up.

#### Check the Rotation Numbers

#### Recording the Scoresheet-Prior to the Match

If no discrepancy exists between the rotation slip and the eam list, record the player numbers on the scoresheet.

| ١L     | Time     | t | •          |   | TE     | M |    | UC | $D_{-}$  |          | A | ) 👸 |         | Polr           | ts           |    | TE/ | ١M  | <b>(B</b> ) |   | TCD | , s   | End<br>Time | :             | P           | oints          |
|--------|----------|---|------------|---|--------|---|----|----|----------|----------|---|-----|---------|----------------|--------------|----|-----|-----|-------------|---|-----|-------|-------------|---------------|-------------|----------------|
| Γ      | T        |   | 11         |   | II     |   | I۱ | /  | ٧        |          | ٧ | 1   | 1 2     | 13             |              | _  |     |     |             | l | III | IV    | V           | VI            |             | 3 25<br>4 26   |
|        | 1        |   | 2          | 2 |        | 3 | 4  |    | 5        |          | ( | 5   | 3       | 15             | 27 3<br>28 4 | 39 |     |     |             |   |     | SET N | o. 1        |               |             | 7              |
| L      |          | _ |            |   |        | _ |    | _  |          |          |   |     | 5<br>6  |                | 29 4         | 11 |     |     |             |   |     | LINE- | UP SHEET    | Libe          | - 1         | :9<br>:0       |
| $\mid$ | <u>:</u> |   | _ <u>:</u> | - | :<br>: | - | -: | -  | <u>:</u> | $\dashv$ | : |     |         |                | 32 4         |    |     |     |             |   |     | TEAM  | UCD         | 20            |             | :1<br>:2<br>:3 |
| I      | 1        | 5 | 1          | 5 | 1      | 5 | 1  | 5  | 1        | 5        | 1 | 5   | 9<br>10 | 21<br>22<br>23 | 34 4         | 16 | X   | 5   | 1           | 5 |     | IV    | Ш           | Ш             |             | 4              |
| T      | 2        | 6 | 2          | 6 | 2      | 6 | 2  | 6  | 2        | 6        | 2 | 6   | 12      | 24             | 36 4         | 18 | 2   | 6   |             | 6 |     | 4     | 3           | 2             | $\parallel$ | 6              |
|        | 3        | 7 | 3          | 7 | 3      | 7 | 3  | 7  | 3        | 7        | 3 | 7   | -       | rime-          | Outs         | 1  | 3   | 7   | 3           | 7 |     | v     | VI          | $\overline{}$ | ٦I          | ut             |
|        | 4        | 8 | 4          | 8 | 4      | 8 | 4  | 8  | 4        | 8        | 4 | 8   |         | :              |              | 1  | 4   | . 8 | 4           | 8 |     | 5     | 6           | 1             | 11          | _              |
|        |          |   |            |   |        |   |    |    | t a      |          |   |     |         |                |              |    |     |     |             |   |     |       |             | SERVI         | CE          |                |

 Start with the bottom right and go counter clockwise on the scoresheet