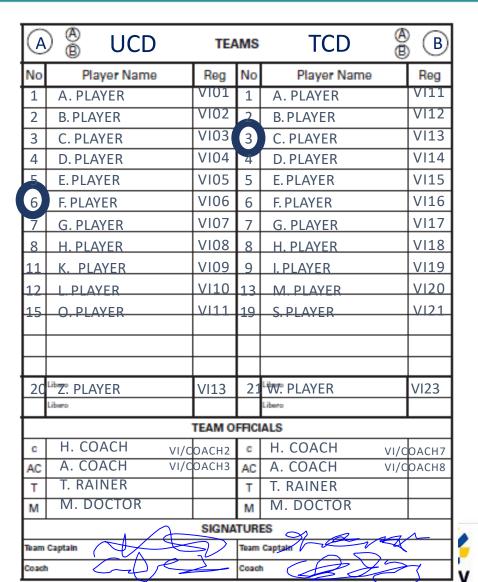

> Designated Libero Line. Fill in the Libero's Name, Number and Registration Number here

| A         | ) 👸 UCD     | TEA     | MS        | TCD (               | AB B     |
|-----------|-------------|---------|-----------|---------------------|----------|
| No        | Player Name | Reg     | No        | Player Name         | Reg      |
| 1         | A. PLAYER   | V101    | 1         | A. PLAYER           | VI11     |
| 2         | B. PLAYER   | VI02    | 2         | B. PLAYER           | VI12     |
| 3         | C. PLAYER   | VI03    | 3         | C. PLAYER           | VI13     |
| 4         | D. PLAYER   | VI04    | 4         | D. PLAYER           | VI14     |
| 5         | E. PLAYER   | VI05    | 5         | E. PLAYER           | VI15     |
| 6         | F. PLAYER   | VI06    | 6         | F. PLAYER           | VI16     |
| 7         | G. PLAYER   | VI07    | 7         | G. PLAYER           | VI17     |
| 8         | H. PLAYER   | VI08    | 8         | H. PLAYER           | VI18     |
| 11        | K. PLAYER   | VI09    | 9         | I. PLAYER           | VI19     |
| 12        | L PLAYER    | VI10    | 13        | M PLAYER            | VI20     |
| <u>15</u> | O. PLAYER   | VI11    | <u>19</u> | S. PLAYER           | VI21     |
|           |             |         |           |                     |          |
| 20        | Z. PLAYER   | VI13    | 21        | ₩. PLAYER           | VI23     |
|           | Libero      |         |           | Libero              |          |
| L         |             | TEAM O  | FFICI     |                     |          |
| С         |             | /COACH2 | С         |                     | /COACH7  |
| AC        |             | /СОАСНЗ | AC        | ,                   | /соасн8  |
| Т         | T. RAINER   | $\perp$ | Т         | T. RAINER           |          |
| М         | M. DOCTOR   |         | М         | M. DOCTOR           |          |
| Team      | Captain     | SIGNA   |           | Capitaler Capitaler |          |
| Coach     |             | 3       | Coact     |                     | <u>`</u> |

Remember Captains should circle their numbers.

Fill in the Team Officials here: Coach, Assistant Coach. Trainer and Medical and their registration numbers.

After the 1<sup>st</sup> and 2<sup>nd</sup>
Referee have performed
the coined toss. The
Captains and Head Coach
should verify the Team List
and then sign.