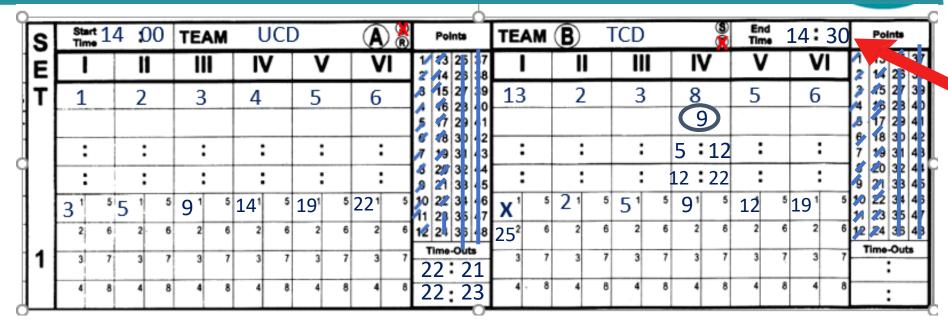

#### End of Set

V©lleyball Ireland

- TCD wins the first set.
- Cross off point 25 and record TCD's finishing score of 25 in the next available service box.
- Cross off all unused points to prevent any further changes to this set.