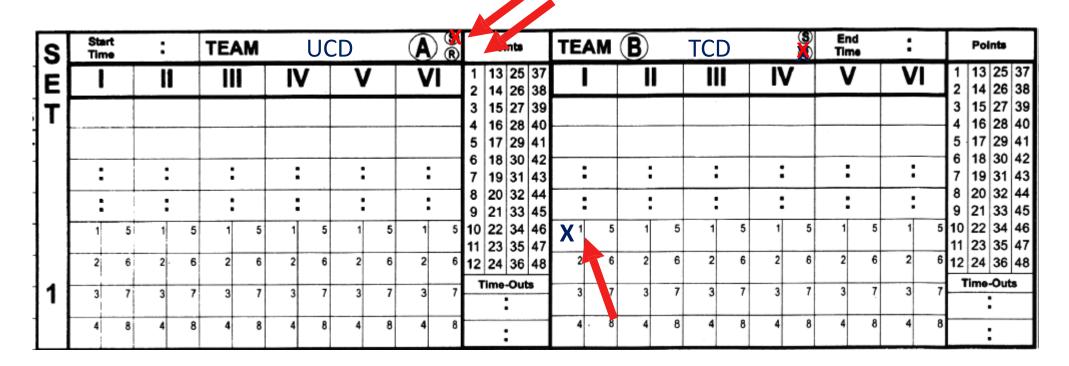

#### Recording the Scoresheet-Prior to the Match

Fill in the team abbreviations and mark an "X" over the respective R and S to denote which team is serving and which team is receiving.

Mark an "X" in the first box of the receiving team. When they get to serve they will have to rotate.