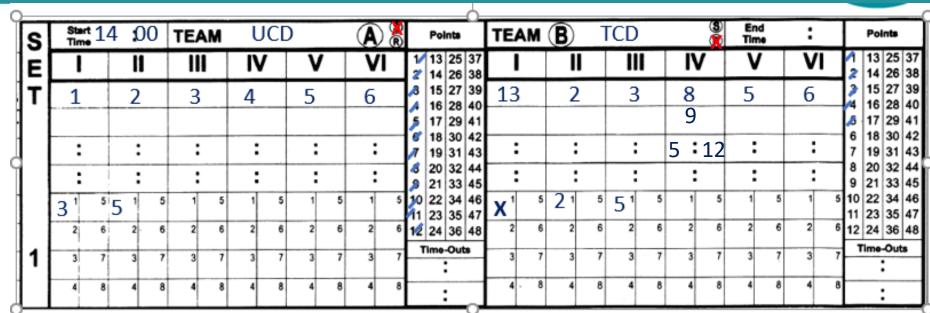

#### Substitutions

- The Assistant Scorer will say, "#8 is replaced by #9. The score is 5 to 12."
- Mark a "9" below player number "8" and record the score. When recording the score, the first number is always the team that requests the substitution.
- Once complete, raise both hands (palms facing out) to signal that play can be resumed. This signal is used at the end of all interruptions.

#### Substitutions

SPÓRT ÉIREANN SPORT IRELAND

- Should there be a second substitution for the same pairing of players you will simply repeat the process.
- The Assistant Scorer will say, "#9 is replaced by #8. The score is 12 to 22."
- When finished, you must circle the number of the substitute player to indicate that he/she may not reenter the set.