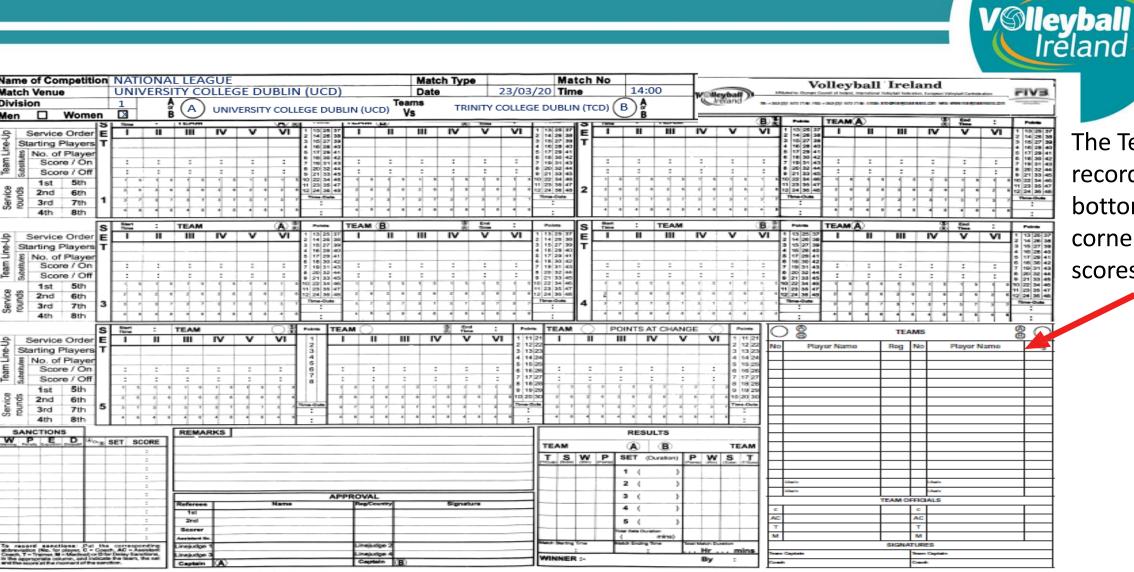

#### Team List

The Team List is recorded in the bottom right corner of the scoresheet.

#### Team List

After the coin toss. Fill in the circles indicating who is A and B.

Copy the 3 letter team abbreviations from the top of the score sheet.

Note: The Home Team is written first.

The Players Names, Numbers and Registration Numbers are filled in here.

Remember Captains should circle their numbers.

Fill in the Team Officials here: Coach, Assistant Coach. Trainer and Medical and their registration numbers.

After the 1<sup>st</sup> and 2<sup>nd</sup>
Referee have performed
the coined toss. The
Captains and Head Coach
should verify the Team List
and then sign.