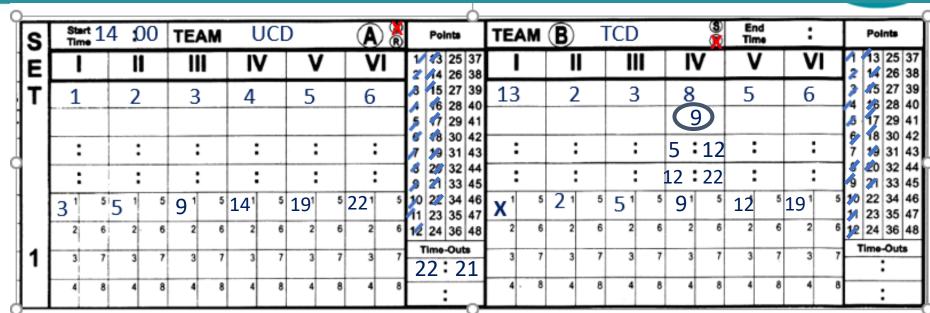

- Team B is requesting a substitution. #9 enters the substitution zone.
- The referee blows the whistle indicating a substitution. The 2nd referee will very briefly hold the substitute and player they are replacing at the sideline in the substitution zone.

#### Substitution

If legal, record the substitution.

If not legal, raise one hand and let the referee know that the request for substitution is illegal.

VI23 20 T. PLAYER H. COACH A. COACH A. COACH T. RAINER T. RAINER M. DOCTOR

#### Substitutions

- The Assistant Scorer will say, "#8 is replaced by #9. The score is 5 to 12."
- Mark a "9" below player number "8" and record the score. When recording the score, the first number is always the team that requests the substitution.
- Once complete, raise both hands (palms facing out) to signal that play can be resumed. This signal is used at the end of all interruptions.