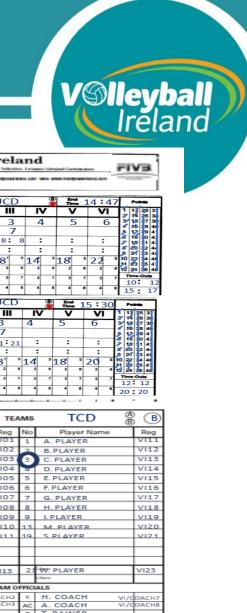

#### Team List

The Team List is recorded in the bottom right corner of the scoresheet.

#### Team List

After the coin toss. Fill in the circles indicating who is A and B.

Copy the 3 letter team abbreviations from the top of the score sheet.

Note: The Home Team is written first.

The Players Names, Numbers and Registration Numbers are filled in here.

> Designated Libero Line. Fill in the Libero's Name, Number and Registration Number here

| A         | ) 👸 UCD     | TEA     | MS        | TCD (               | AB B     |
|-----------|-------------|---------|-----------|---------------------|----------|
| No        | Player Name | Reg     | No        | Player Name         | Reg      |
| 1         | A. PLAYER   | V101    | 1         | A. PLAYER           | VI11     |
| 2         | B. PLAYER   | VI02    | 2         | B. PLAYER           | VI12     |
| 3         | C. PLAYER   | VI03    | 3         | C. PLAYER           | VI13     |
| 4         | D. PLAYER   | VI04    | 4         | D. PLAYER           | VI14     |
| 5         | E. PLAYER   | VI05    | 5         | E. PLAYER           | VI15     |
| 6         | F. PLAYER   | VI06    | 6         | F. PLAYER           | VI16     |
| 7         | G. PLAYER   | VI07    | 7         | G. PLAYER           | VI17     |
| 8         | H. PLAYER   | VI08    | 8         | H. PLAYER           | VI18     |
| 11        | K. PLAYER   | VI09    | 9         | I. PLAYER           | VI19     |
| 12        | L PLAYER    | VI10    | 13        | M PLAYER            | VI20     |
| <u>15</u> | O. PLAYER   | VI11    | <u>19</u> | S. PLAYER           | VI21     |
|           |             |         |           |                     |          |
| 20        | Z. PLAYER   | VI13    | 21        | ₩. PLAYER           | VI23     |
|           | Libero      |         |           | Libero              |          |
| L         |             | TEAM O  | FFICI     |                     |          |
| С         |             | /COACH2 | С         |                     | /COACH7  |
| AC        |             | /СОАСНЗ | AC        | ,                   | /соасн8  |
| Т         | T. RAINER   | $\perp$ | Т         | T. RAINER           |          |
| М         | M. DOCTOR   |         | М         | M. DOCTOR           |          |
| Team      | Captain     | SIGNA   |           | Capitaler Capitaler |          |
| Coach     |             | 3       | Coact     |                     | <u>`</u> |

Remember Captains should circle their numbers.

Fill in the Team Officials here: Coach, Assistant Coach. Trainer and Medical and their registration numbers.

After the 1<sup>st</sup> and 2<sup>nd</sup>
Referee have performed
the coined toss. The
Captains and Head Coach
should verify the Team List
and then sign.