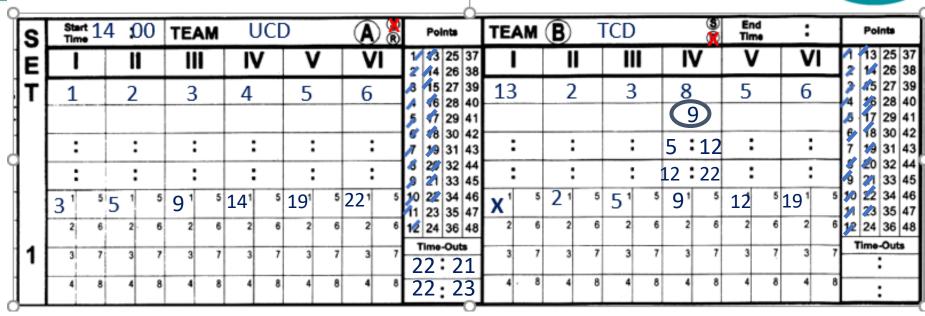

#### Substitutions

SPÓRT ÉIREANN SPORT IRELAND

- Should there be a second substitution for the same pairing of players you will simply repeat the process.
- The Assistant Scorer will say, "#9 is replaced by #8. The score is 12 to 22."
- When finished, you must circle the number of the substitute player to indicate that he/she may not reenter the set.

#### First Time Out

SPÓRT ÉIREANN SPORT IRELAND

- The coach from Team A requests and is granted a Time out.
- Team A has 22 points, Team B has 21 points.
- Record the score in the first "T" box, beginning with the score of the team that called the Time out.

#### Second Time Out

SPÓRT ÉIREANN SPORT IRELAND

- The coach from Team A requests and is granted a second Time out.
- Team A has 22 points, Team B has 23 points.
- Record the score in the second "T" box, beginning with the score of the team that called the Time out.