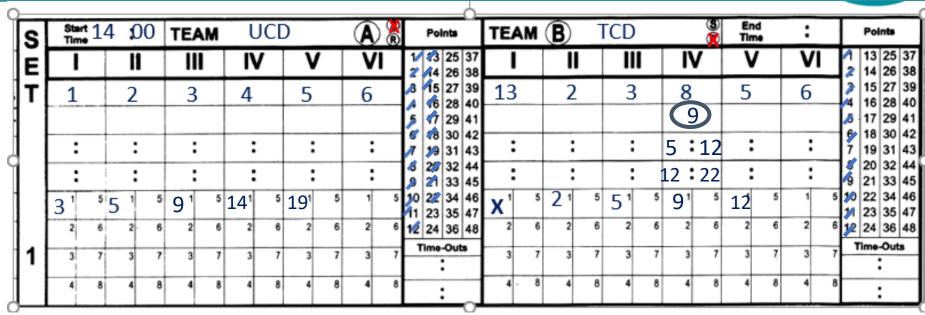

#### Substitutions

SPÓRT ÉIREANN SPORT IRELAND

- Should there be a second substitution for the same pairing of players you will simply repeat the process.
- The Assistant Scorer will say, "#9 is replaced by #8. The score is 12 to 22."
- When finished, you must circle the number of the substitute player to indicate that he/she may not reenter the set.