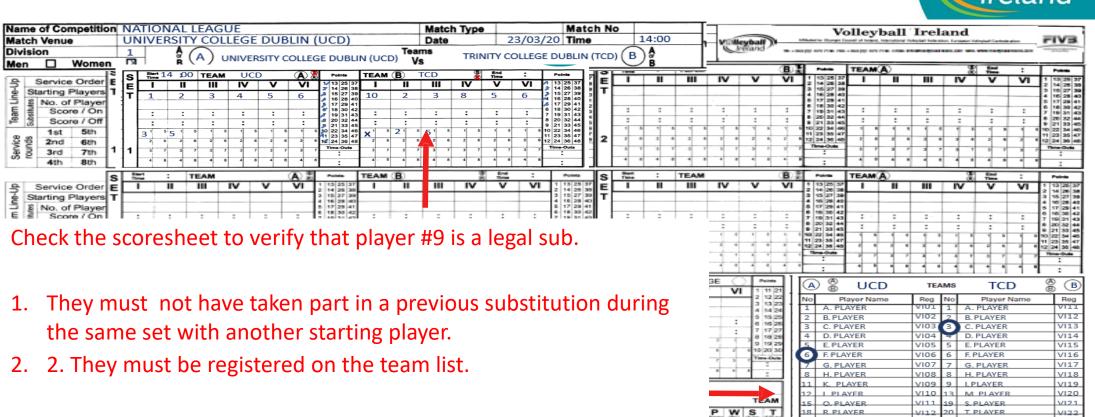

- Team B is requesting a substitution. #9 enters the substitution zone.
- The referee blows the whistle indicating a substitution. The 2nd referee will very briefly hold the substitute and player they are replacing at the sideline in the substitution zone.

#### Substitution

If legal, record the substitution.

If not legal, raise one hand and let the referee know that the request for substitution is illegal.

VI23 20 T. PLAYER H. COACH A. COACH A. COACH T. RAINER T. RAINER M. DOCTOR

#### Substitutions

- The Assistant Scorer will say, "#8 is replaced by #9. The score is 5 to 12."
- Mark a "9" below player number "8" and record the score. When recording the score, the first number is always the team that requests the substitution.
- Once complete, raise both hands (palms facing out) to signal that play can be resumed. This signal is used at the end of all interruptions.