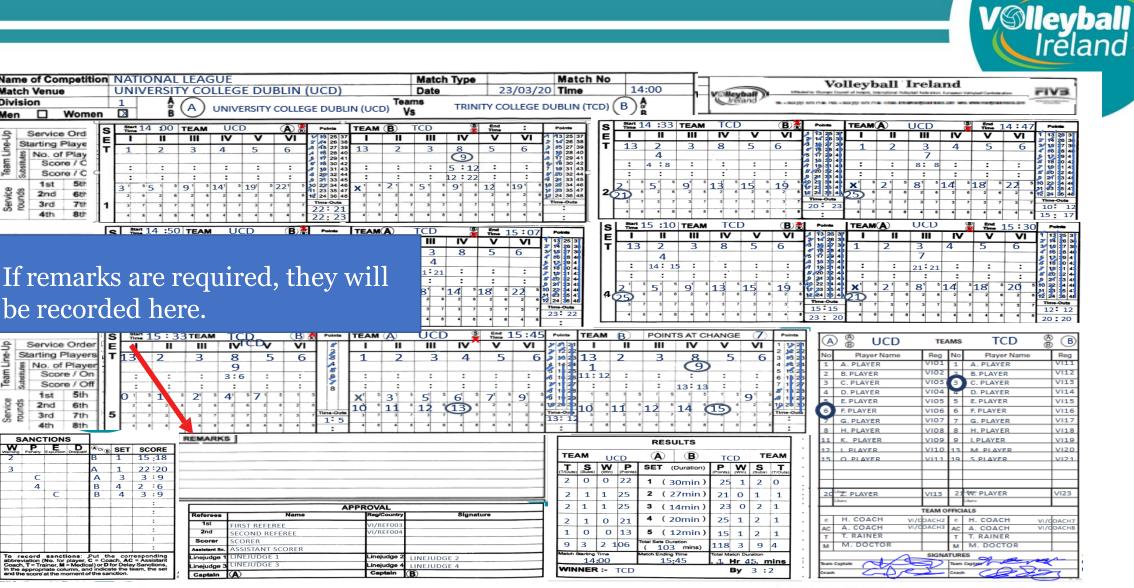

For the first eight (8) points of the set, only look at the left part of the sheet.

The scoring example is broken down into three sections:

- 1) Start of set through until the first time out (TCD at 1:5)
- 2) From the first time out until the first substitution (TCD at 3:6)
- 3) From the first substitution until the change of court

SPÓRT ÉIREANN SPORT IRELAND

| s  | Start<br>Time | 15 : 33 | TEAM | TÇĮ   | )_          | B   | Points | TEAM             | (A)  | UCD | (5) | End<br>Time | : ' | Points             | TEAM | B   | POINT | S AT C | HANGE | 7   | ofts               |
|----|---------------|---------|------|-------|-------------|-----|--------|------------------|------|-----|-----|-------------|-----|--------------------|------|-----|-------|--------|-------|-----|--------------------|
| Εĺ | 1             | II      | III  |       | _L <b>V</b> | VI  | 4 2    |                  | II   | III | IV  | ٧           | VI  | 7 11 21<br>2 12 22 | _    | II  | III   | IV     | ٧     | VI  | 1 1 2 2            |
| T  | 13            | 2       | 3    | 8     | 5           | 6   | 4 5    | 1                | 2    | 3   | 4   | 5           | 6   | 3 13 23<br>4 14 24 | 13   | 2   | 3     | 8      | 5     | 6   | 3 13 23<br>4 14 24 |
| l  | :             | :       | :    | 3:6   | :           | :   | 8      | :                | :    | :   | :   | :           | : ' | 5 15 25<br>6 16 26 | :    | :   | :     | :      | :     | :   | 5 15 25<br>6 16 26 |
|    | :             | :       | :    | :     | :           | :   | 8      | :                | :    | :   | ;   | :           | :   | 7 17 27<br>8 18 28 | :    | :   | :     | :      | :     | :   | 7 17 27<br>8 18 28 |
|    | )             | 11 5    | 21 5 | 41 5  | 71 5        | 1 5 |        | X <sup>1</sup> 5 | 31 5 | 5 5 | 6 5 | 7 5         | 1 5 | 9 19 29            | 1 5  | 1 5 | 1 5   | 1 5    | 1 5   | 1 5 | 9 19 29            |
|    | 2 6           | 5 2 6   | 2 6  | 2 6   | 2 6         | 2 6 |        | 2 6              | 2 6  | 2 6 | 2 6 | 2 6         |     | 10 20 30           | 2 6  | 2 6 | 2 6   | 2 6    | 2 6   |     | 10 20 30           |
| 5  | 3 7           | 7 3 7   | 3 7  | 3 7   | 3 7         | 3 7 | 1: 5   | 3 7              | 3 7  | 3 7 | 3 7 | 3 7         | 3 7 | Time-Outs          | 3 7  | 3 7 | 3 7   | 3 7    | 3 7   | 3 7 | Time-Outs          |
|    | 4 8           | 8 4 8   | 4 8  | 4 - 8 | 4 8         | 4 8 | :      | 4 8              | 4 8  | 4 8 | 4 8 | 4 8         | 4 8 | :                  | 4 8  | 4 8 | 4 8   | 4 8    | 4 8   | 4 8 | :                  |

After one of the teams attains eight (8) points, the teams will be directed to change sides of the court During the change of courts, as the scorer, the following must be completed:

- 1) Record the points at change
- Note: Points at Change refers only to the number of points scored by this team.
- 2) Remind the 2nd referee who the next server is on each team so they can check the team's rotation after the change is complete

SPORT IRELAND

| 6 | Start<br>Time | <b>15</b> :3                | 331 | EAM | T(  |     |    | B   | ) <mark>%</mark> | Points | TEAM | (A) | UCI | ) 🐉   | End<br>Time | : ' | Points             | TEAM  | B   | POINT | TS AT CH | HANGE | 7     | Points             |
|---|---------------|-----------------------------|-----|-----|-----|-----|----|-----|------------------|--------|------|-----|-----|-------|-------------|-----|--------------------|-------|-----|-------|----------|-------|-------|--------------------|
| Ξ | -             | l II                        |     | III | IV  |     | ٧  | V   | 1                | #      | I    | II  | III | IV    | ٧           | VI  | 1 11 21<br>2 12 22 | - 1   | II  | III   | IV       | ٧     | VI    | 1 11 21            |
| Г | 13            | 2                           |     | 3   | 8   |     | 5  | (   | 5                | 3      | 1    | 2   | 3   | 4     | 5           | 6   | 3 13 23            | 13    | 2   | 3     | 8        | 5     | 6     | 2 12 22<br>3 13 23 |
|   |               |                             |     |     | 9   |     |    |     |                  | 8      |      |     |     |       |             |     | 1 14 24<br>5 15 25 |       |     |       | 9        |       |       | 4 14 24<br>5 15 25 |
|   | :             | :                           |     | :   | 3:0 | 5   | :  | :   |                  | 8      | :    | :   | :   | :     | :           | : ' | 6 16 26            |       | :   | :     | :        | :     |       | 6 16 26            |
|   | 1:            | :                           |     | :   | :   |     | :  | :   |                  | 8      | :    | :   | :   | :     | :           | :   | 7 17 27<br>3 18 28 |       | :   | :     | :        | :     | :     | 7 17 27<br>8 18 28 |
|   | 0 1           | <sup>5</sup> 1 <sup>1</sup> | 5   | 2'  | 41  | 5   | 71 | 5 1 | 5                |        | X' : | 31  | 5 5 | 5 6 5 | 71 5        | 1 5 | 9 19 29            | 1 1 5 | 1 : | 1 5   | 1 5      | 1 5   | 11 51 | 9 19 29            |
|   | 2             | 6 2                         | 6   | 2   | 5 2 | 6   | 2  | 6 2 | 6                |        | 2 6  | 2   | 6 2 | 6 2 6 | 2 6         | 2 6 | 10 20 30           | 2 6   | 2 6 | 2 6   | 2 6      | 2 6   |       | 10 20 30           |
| 5 | 3             | 7 3                         | 7   | 3   | 7 3 | 7   | 3  | 7 3 | 7                | 1: 5   | 3 7  | 3   | 7 3 | 7 3 7 | 3 7         | 3 7 | Time-Outs          | 3 7   | 3 7 | 3 7   | 3 7      | 3 7   | 3 7   | Time-Outs          |
|   | 4             | 8 4                         | 8   | 4   | 8 4 | - 8 | 4  | 8 4 | 8                | :      | 4 8  | 4   | 3 4 | 8 4 8 | 4 8         | 4 8 | :                  | 4 8   | 4 8 | 4 8   | 4 8      | 4 8   | 4 8   | :                  |

• The only piece of information transferred to the right hand side of the score sheet is the substitute number.

None of the other information on the left hand side of the score sheet is transferred to the right hand side.

| Points    | TEAM            | A    | UCD  | (S)  | End<br>Time | : '  | Points             | TEAM     | B    | POIN' | TS AT CI | HANGE | 7    | Points             |
|-----------|-----------------|------|------|------|-------------|------|--------------------|----------|------|-------|----------|-------|------|--------------------|
| 1 2       | ı               | II   | III  | IV   | ٧           | VI   | # 11 21            | - 1      | II   | III   | IV       | ٧     | VI   | 1 12 21            |
| 3         | 1               | 2    | 3    | 4    | 5           | 6    | 2 12 22<br>2 13 23 | 112      | 2    | 3     | 8        | 5     | 6    | 2 12 22<br>3 13 23 |
| 4 5       |                 |      |      |      |             |      | 4 14 24<br>5 15 25 | 1        |      |       | 9        |       |      | 4 44 24<br>5 15 25 |
| 8         | :               | :    | :    | :    | :           | : '  | 6 16 26            | 111 . 17 | :    | :     | :        | :     | :    | 6 16 26            |
| 8         | :               | :    | :    | ;    | :           | :    | 7 17 27<br>3 18 28 | :        | :    | :     | 13 13    | :     | :    | 7 17 27<br>6 18 28 |
|           | X1 5            | 31 5 | 5 5  | 6 5  | 71 5        | 91 5 | 9 19 29            | 1 5      | 1 5  | 1 6   | 1 5      | 1 5   | 91 5 | 9 19 29            |
|           | 10 <sup>6</sup> | 11 * | 12 6 | 13 6 | 2 6         | 2 6  | 16 20 30           | 10 *     | 11 ' | 12 '  | 14       | 15 °  | 2 5  | 10 20 30           |
| Time-Outs | 3 7             | 3 7  | 3 7  | 3 7  | 3 7         | 3 7  | 13 12              | 3 7      | 3 7  | 3 7   | 3 7      | 3 7   | 3 7  | Time-Outs          |
| :         | 4 8             | 4 8  | 4 8  | 4 8  | 4 8         | 4 8  | :                  | 4 8      | 4 8  | 4 8   | 4 8      | 4 8   | 4 8  | :                  |

After the change of courts is complete, continue using the right portion of the score sheet.

#### Note the following changes:

- 1) TCD second substitution at (11:12)
- UCD have a time out at 13:12
- TCD third substitution in the set at (13:13) Note: The substitution at 13:13 is recorded in the bottom space because this is the second exchange between this pairing.
- TCD win final set 15-13

|             |         |         |      |       |      |     |           |                  |      |      |       |             |       |                      | _                  |      | _    |          |                  |      | _                     |
|-------------|---------|---------|------|-------|------|-----|-----------|------------------|------|------|-------|-------------|-------|----------------------|--------------------|------|------|----------|------------------|------|-----------------------|
| s           | Start 1 | .5 : 33 | TEAM | TÇI   | 2_   | (B) | Points    | TEAM             | (A)  | UCD  | (S)   | End<br>Time | L5:45 | Points               | TEAM               | B    | POIN | TS AT CH | ANGE             | 7    | Points                |
| EΓ          | T       | II      | III  |       | LLV  | VI  | 11        | ı                | II   | III  | IV    | ٧           | VI    | 7 11 21              | ı                  | II   | III  | IV       | ٧                | VI   | 1 12 21               |
| T           | L3      | 2       | 3    | 8     | 5    | 6   | 3         | 1                | 2    | 3    | 4     | 5           | 6     | 3 13 23<br>4 14 24   | 13                 | 2    | 3    | 8        | 5                | 6    | 3 13 23<br>4 44 24    |
| $\ \cdot\ $ | :       | :       | :    | 3:6   | :    | :   | 8         | :                | :    | :    | :     | :           | : 1   | 5 15 25<br>6 16 26   | <b>⊥</b><br>11: 12 | :    | :    |          | :                | :    | 5 15 25<br>6 15 26    |
|             | :       | :       | :    | :     | :    | :   | 8         | :                | :    | :    | ;     | :           | :     | 7 11 27              | :                  | :    | :    | 13 13    | :                | :    | 7 17 27               |
|             | ) 1 5   | 11 5    | 21 5 | 41 5  | 71 5 | 1 5 |           | X <sup>1</sup> 5 | 31   | 5 5  | 6 5   | 71 5        | 91 5  | 9 11 29              | 1 5                | 1 5  | 1 5  | 1 5      | 1 5              | 91 5 | 9 19 29               |
|             | 2 6     | 2 6     | 2 6  | 2 6   | 2 6  | 2 6 | Time Outs | 10 6             | 11 ' | 12 6 | 13) 1 | 2 6         | 2 6   | 18 20 30<br>Time-Out | 10 *               | 11 * | 12 6 | 14 (     | 15) <sup>1</sup> | 2 5  | 10 20 30<br>Time-Outs |
| Þ           | 3 7     | 3 7     | 3 7  | 3 7   | 3 7  | 3 7 | 1: 5      | 3 7              | 3 7  | 3 7  | 3 7   | 3 7         |       | 13 12                | 3 7                | 3 7  | 3 7  | 3 7      | 3 7              | 3 7  | :                     |
|             | 4 B     | 4 8     | 4 8  | 4 - 8 | 4 8  | 4 8 | :         | 4 8              | 4 8  | 4 8  | 4 8   | 4 8         | 4 8   | :                    | 4 8                | 4 8  | 4 8  | 4 8      | 4 8              | 4 8  | :                     |

#### Complete the set as per usual:

- 1) Record the End Time when the last point is scored
- 2) Circle the team's finishing scores
- 3) Cross out the remaining points Note: The unused points on the left hand side are not crossed out